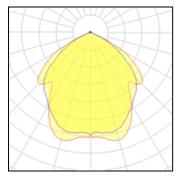

#### Light output 1

#### 1 x Compact fluorescent lamp

IP 20

| Nominal lamp power | 26 W    | Socket      | E27     |
|--------------------|---------|-------------|---------|
| Lamp flux          | 1560 lm | LOR         | 66%     |
| Luminous efficacy  | 47 lm/W | Total flux  | 1032 lm |
| CCT                | 6500 K  | Total power | 21.8 W  |
| CRI                | 80      |             |         |