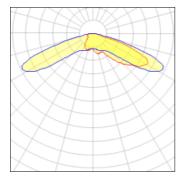

## Light output 1 (integrated)

| Lamp type          | LED      | CCT         | 2200 K |
|--------------------|----------|-------------|--------|
| Nominal lamp power | 171 W    | CRI         | 70     |
| Total flux         | 16828 lm | LOR         | 100%   |
| Luminous efficacy  | 98 lm/W  | Total power | 171 W  |