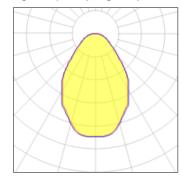

## Light output 1 (integrated)

| Lamp type          | LED      | CCT         | 4000 K |
|--------------------|----------|-------------|--------|
| Nominal lamp power | 6.9 W    | CRI         | 80     |
| Total flux         | 720 lm   | LOR         | 100%   |
| Luminous efficacy  | 104 lm/W | Total power | 6.9 W  |