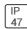

## Product data sheet

LXF/LXT LEXINGTON HID/LED LXF.LXT-PA1-50-730-U-T2R-HSS

COOPER LIGHTING







Aluminum housing, top, and base, Greater than 98% life at 60,000 hours ( $40^{\circ}$ C) (LED), Up to 140 lumens per watt, Lumen packages ranging from 2,000 – 11,000 lumens, Self-aligning pole-top fitter fits 2-3/8" and 3" O.D. tenons, Optional NEMA photocontrol receptacle, Five-year warranty (LED)

## Light output 1 (integrated)



| Lamp type          | LED     | CCT         | 3000 K |
|--------------------|---------|-------------|--------|
| Nominal lamp power | 54 W    | CRI         | 70     |
| Total flux         | 4668 lm | LOR         | 100%   |
| Luminous efficacy  | 86 lm/W | Total power | 54 W   |

Mounting mode

Pole top mounted

Shape and measurements

Height: 0.39 in Diameter: 14.00 in

Adjustability

Fixed

Electric

System power: 54 W

Protection

IP: 47