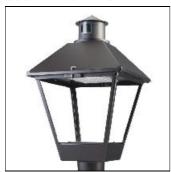

## Product data sheet

LXF/LXT LEXINGTON HID/LED LXF.LXT-PA1-50-730-U-T2R-HSS

COOPER LIGHTING

Aluminum housing, top, and base, Greater than 98% life at 60,000 hours ( $40^{\circ}$ C) (LED), Up to 140 lumens per watt, Lumen packages ranging from 2,000 – 11,000 lumens, Self-aligning pole-top fitter fits 2-3/8" and 3" O.D. tenons, Optional NEMA photocontrol receptacle, Five-year warranty (LED)