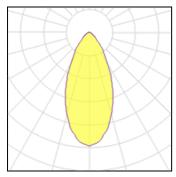

IP 65

Light output 1

## 

| 1 x LED            |         |             |         |
|--------------------|---------|-------------|---------|
| Nominal lamp power | 14 W    | LOR         | 100%    |
| Lamp flux          | 1270 lm | Total flux  | 1270 lm |
| Luminous efficacy  | 75 lm/W | Total power | 17 W    |
| CCT                | 3000 K  |             |         |
| CRI                | 90      |             |         |
|                    |         |             |         |