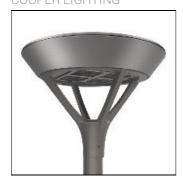

## Product data sheet

PMM MESA PMM-SA1A-730-U-SL4 COOPER LIGHTING

Die-cast aluminum housing and door, Lumens packages ranging from 3,000 - 29,000 lumens, Choice of 13 high-efficiency, patented AccuLED Optics™, Base casting slip fits over a standard 3" O.D. tenon, Wall, single and dual-mount configurations available, 10kV/10vkA surge protection standard, LED fixture features a five-year warranty