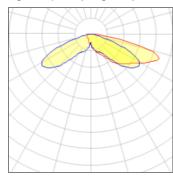

## Light output 1 (integrated)

| Lamp type          | LED      | CCT         | 3000 K |
|--------------------|----------|-------------|--------|
| Nominal lamp power | 34 W     | CRI         | 70     |
| Total flux         | 3585 lm  | LOR         | 100%   |
| Luminous efficacy  | 105 lm/W | Total power | 34 W   |