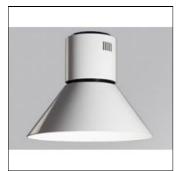

# Product data sheet

STORMBELL 3000 NW WFL WH/BK. ST117030WF840NBW + STBE420W

LAMP

Suspended downlight model STORMBELL 3000 NW FL WH/BK., LAMP brand. Made of shiny white extruded and injected aluminum body. Model for COB with neutral white color temperature and control gear included on white decorative rose. Wide Flood aluminum reflector. Insulation class I.

#### Mounting mode

Pendant, Ceiling mounted

### Shape and measurements

Height: 13.62 in Diameter: 16.54 in