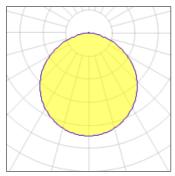

# Light output 1 (integrated)

| Lamp type          | LED     | CCT         | 4000 K |
|--------------------|---------|-------------|--------|
| Nominal lamp power | 30 W    | CRI         | 80     |
| Total flux         | 2409 lm | LOR         | 100%   |
| Luminous efficacy  | 80 lm/W | Total power | 30 W   |