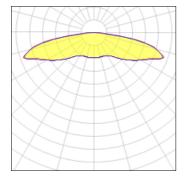

#### Light output 1 (integrated)

| Lamp type          | LED      | CCT         | 3000 K  |
|--------------------|----------|-------------|---------|
| Nominal lamp power | 102.2 W  | CRI         | 75      |
| Total flux         | 10477 lm | LOR         | 100%    |
| Luminous efficacy  | 103 lm/W | Total power | 102.2 W |