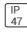

## Product data sheet

RV RIDGEVIEW LED LDRV-RW-F02-E-7060

**COOPER LIGHTING** 







One-piece, die-cast aluminum housing can be pole or wall-mounted, Optical design creates consistent distribution and scalability, Choice of 12 high-efficiency, patented AccuLED Optics™, Standard in 4000K (+/- 275K) CCT and nominal 70 CRI, Suitable for operation in -40°C to 40°C ambient environments, 120-277V 50/60Hz, 347V 60Hz or 480V 60Hz operation, Proprietary circuit module withstands 10kV of transient line surge, Optional battery pack and bi-level switching, Five-year warranty

## Light output 1 (integrated)



| Lamp type          | LED     | CCT         | 3000 K |
|--------------------|---------|-------------|--------|
| Nominal lamp power | 55 W    | CRI         | 75     |
| Total flux         | 5089 lm | LOR         | 100%   |
| Luminous efficacy  | 93 lm/W | Total power | 55 W