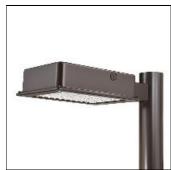

## Product data sheet

RV RIDGEVIEW LED LDRV-RW-F02-E-7060

**COOPER LIGHTING** 

One-piece, die-cast aluminum housing can be pole or wall-mounted, Optical design creates consistent distribution and scalability, Choice of 12 high-efficiency, patented AccuLED Optics™, Standard in 4000K (+/- 275K) CCT and nominal 70 CRI, Suitable for operation in -40°C to 40°C ambient environments, 120-277V 50/60Hz, 347V 60Hz or 480V 60Hz operation, Proprietary circuit module withstands 10kV of transient line surge, Optional battery pack and bi-level switching, Five-year warranty

Mounting mode

Pole top mounted

Shape and measurements

Length: 2.04 in Width: 12.00 in Height: 0.39 in

Adjustability

Fixed

Electric

System power: 55 W