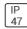

## Product data sheet

PMM MESA PMM-SA2D-740-U-SLL-HSS COOPER LIGHTING







Die-cast aluminum housing and door, Lumens packages ranging from 3,000 - 29,000 lumens, Choice of 13 high-efficiency, patented AccuLED Optics™, Base casting slip fits over a standard 3" O.D. tenon, Wall, single and dual-mount configurations available, 10kV/10vkA surge protection standard, LED fixture features a five-year warranty

## Light output 1 (integrated)



| Lamp type          | LED     | CCT         | 4000 K |
|--------------------|---------|-------------|--------|
| Nominal lamp power | 129 W   | CRI         | 70     |
| Total flux         | 9839 lm | LOR         | 100%   |
| Luminous efficacy  | 76 lm/W | Total power | 129 W  |

Mounting mode

Wall mounted

Shape and measurements

Height: 0.39 in Diameter: 6.00 in

Adjustability

Fixed

Electric

System power: 129 W

Protectio