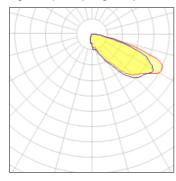

## Light output 1 (integrated)

| Lamp type          | LED     | CCT         | 4000 K |
|--------------------|---------|-------------|--------|
| Nominal lamp power | 129 W   | CRI         | 70     |
| Total flux         | 9839 lm | LOR         | 100%   |
| Luminous efficacy  | 76 lm/W | Total power | 129 W  |