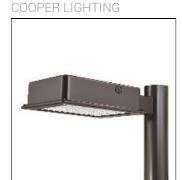

## Product data sheet

RV RIDGEVIEW LED LDRV-T3-F01-E-7060

One-piece, die-cast aluminum housing can be pole or wall-mounted, Optical design creates consistent distribution and scalability, Choice of 12 high-efficiency, patented AccuLED Optics™, Standard in 4000K (+/- 275K) CCT and nominal 70 CRI, Suitable for operation in -40°C to 40°C ambient environments, 120-277V 50/60Hz, 347V 60Hz or 480V 60Hz operation, Proprietary circuit module withstands 10kV of transient line surge, Optional battery pack and bi-level switching, Five-year warranty

Mounting mode

Pole top mounted

Shape and measurements

Length: 2.04 in Width: 12.00 in Height: 0.39 in

Adjustability

Fixed

Electric

System power: 25.9 W