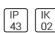

## Product data sheet

ALU-KREIS 25201.003

RZB

Series: Alu-Kreis Type of Protection: IP 43, IP 44 Protection Class: I Voltage: 220 - 240 V / 50 Hz Base: die-cast aluminium, powder-coated. Diffuser fastening: spring system. Diffuser: hand-blown opal glass, satin finish. IP43 ceiling mounted, IP44 wall mounted. Available Colours: jet black (RAL 9005) Type of Installation: Ceiling mounting, Wall (surface) Dimensions: D 230, H 110 Lamp: LED Colour Temperature: 6300K Socket 1: without socket Operating Mode Lamp 1: Converter not necessary Safety Marks: F-mark Impact Protection: IK02 (0,20 Joule) Luminaire flux LED: 410Im System power: 12W Beam Angle: 142° Unified Glare Ratio: 17,2 EEC: A+

Electric

System power: 12 W

Protection

IP: 43 IK: 02