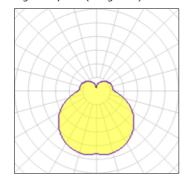

## Product data sheet

ALU-KREIS 25201.003

RZB

Series: Alu-Kreis Type of Protection: IP 43, IP 44 Protection Class: I Voltage: 220 - 240 V / 50 Hz Base: die-cast aluminium, powder-coated. Diffuser fastening: spring system. Diffuser: hand-blown opal glass, satin finish. IP43 ceiling mounted, IP44 wall mounted. Available Colours: jet black (RAL 9005) Type of Installation: Ceiling mounting, Wall (surface) Dimensions: D 230, H 110 Lamp: LED Colour Temperature: 6300K Socket 1: without socket Operating Mode Lamp 1: Converter not necessary Safety Marks: F-mark Impact Protection: IK02 (0,20 Joule) Luminaire flux LED: 410Im System power: 12W Beam Angle: 142° Unified Glare Ratio: 17,2 EEC: A+