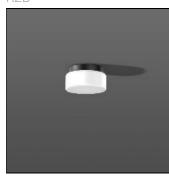

## Product data sheet

ALU-KREIS 25201.003

RZB

Series: Alu-Kreis Type of Protection: IP 43, IP 44 Protection Class: I Voltage: 220 - 240 V / 50 Hz Base: die-cast aluminium, powder-coated. Diffuser fastening: spring system. Diffuser: hand-blown opal glass, satin finish. IP43 ceiling mounted, IP44 wall mounted. Available Colours: jet black (RAL 9005) Type of Installation: Ceiling mounting, Wall (surface) Dimensions: D 230, H 110 Lamp: LED Colour Temperature: 6300K Socket 1: without socket Operating Mode Lamp 1: Converter not necessary Safety Marks: F-mark Impact Protection: IK02 (0,20 Joule) Luminaire flux LED: 410Im System power: 12W Beam Angle: 142° Unified Glare Ratio: 17,2 EEC: A+

Mounting mode

Ceiling mounted

Shape and measurements

Height: 4.33 in Diameter: 9.06 in

Adjustability

Fixed

Design

Color of housing: Black