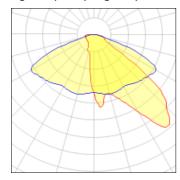

## Light output 1 (integrated)

| Lamp type          | LED      | CCT         | 3000 K |
|--------------------|----------|-------------|--------|
| Nominal lamp power | 334 W    | CRI         | 80     |
| Total flux         | 32156 lm | LOR         | 100%   |
| Luminous efficacy  | 96 lm/W  | Total power | 334 W  |