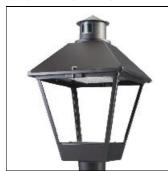

## Product data sheet

LXF/LXT LEXINGTON HID/LED LXF.LXT-PA1-30-750-U-5WQ-FL

COOPER LIGHTING

Aluminum housing, top, and base, Greater than 98% life at 60,000 hours ( $40^{\circ}$ C) (LED), Up to 140 lumens per watt, Lumen packages ranging from 2,000 – 11,000 lumens, Self-aligning pole-top fitter fits 2-3/8" and 3" O.D. tenons, Optional NEMA photocontrol receptacle, Five-year warranty (LED)

Mounting mode

Pole top mounted

Shape and measurements

Height: 10.00 in Diameter: 14.00 in

Adjustability

Fixed

Electric

System power: 31 W