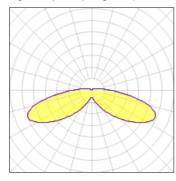

## Light output 1 (integrated)

| Lamp type          | LED      | CCT         | 5000 K |
|--------------------|----------|-------------|--------|
| Nominal lamp power | 31 W     | CRI         | 70     |
| Total flux         | 3792 lm  | LOR         | 100%   |
| Luminous efficacy  | 122 lm/W | ULOR        | 9%     |
|                    |          | Total power | 31 W   |