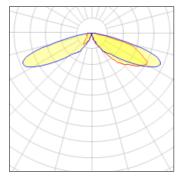

## Light output 1 (integrated)

| Lamp type          | LED      | CCT         | 3000 K |
|--------------------|----------|-------------|--------|
| Nominal lamp power | 21 W     | CRI         | 80     |
| Total flux         | 2208 lm  | LOR         | 100%   |
| Luminous efficacy  | 105 lm/W | Total power | 21 W   |