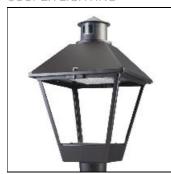

## Product data sheet

LXF/LXT LEXINGTON HID/LED LXF.LXT-PA1-40-830-U-T2R-CL

COOPER LIGHTING

Aluminum housing, top, and base, Greater than 98% life at 60,000 hours ( $40^{\circ}$ C) (LED), Up to 140 lumens per watt, Lumen packages ranging from 2,000 – 11,000 lumens, Self-aligning pole-top fitter fits 2-3/8" and 3" O.D. tenons, Optional NEMA photocontrol receptacle, Five-year warranty (LED)

Mounting mode

Pole top mounted

Shape and measurements

Height: 10.00 in Diameter: 14.00 in

Adjustability

Fixed

Electric

System power: 40 W