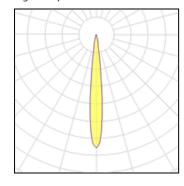

#### Light output 1

#### 3 x LED

| Nominal lamp power | 2 W     |
|--------------------|---------|
| Lamp flux          | 310 lm  |
| Luminous efficacy  | 99 lm/W |
| CCT                | 4000 k  |
| CRI                | 80      |

Total power

Total flux

LOR

80% 745 lm 7.5 W