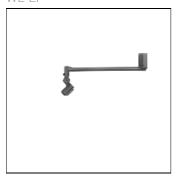

# Product data sheet

FLD111 [EES] IP55:LED-3/6W/4K 145-9806

WE-EF

IP55, Class I. IK07. Marine-grade, all aluminium construction. 5CE superior corrosion protection including PCS hardware. Safety glass lens. Silicone CCG® Controlled Compression Gasket. Luminaire is factory-sealed and does not need to be opened during installation. Integral EC electronic converter in thermally-separated compartment. Advanced thermal management protects LEDs while optimising lumens output. CAD-optimised optics for superior illumination and glare control. OLC® One LED Concept. Two cable entries. Knuckle permits 350° horizontal and 180° vertical aiming of optics.

### Shape and measurements

Height: 1.18 in Diameter: 1.18 in Weight: 3.1 kg