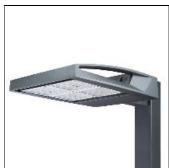

## Product data sheet

GAA-AF-08-LED-U-T4FT-800

**COOPER LIGHTING** 

Choice of 16 high-efficiency, patented AccuLED Optics™, 3,400 - 61,800 lumens, up to 131 lp/W, Standard in 4000K CCT, 70 CRI, optional 2700K, 3000K, 5000K and 6000K, -40°C to 40°C operating range, 120-277V 50/60Hz, 347V 60Hz or 480V 60Hz operation, IP66 rated housing and LED Light Squares, Thermally conductive polymer heatsink for up to 22% weight reduction, Pole, mast-arm or wall-mounted configurations, 3G vibration rated, Five-year warranty

Mounting mode

Pole top mounted

Shape and measurements

Height: 0.39 in Diameter: 6.00 in

Adjustability

Fixed

Electric

System power: 334 W