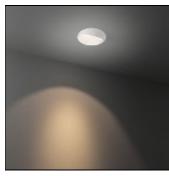

# Product data sheet

ASY WINK 115 LED GE 2700K SPOT WHITE STRUC 13071009

MODULAR

The new Modular recessed spot Not only Wink's technical ingenuity may best be called remarkable, but also its sense of humor. As its name recalls, Wink is a recessed spotlight that likes to wink at you. The straightforward approach, in combination with refined lines and detailed workmanship, results in a fixture that is half hidden in the ceiling and half peeking out. It has all the features to become a new Modular icon. Wink is perfect for any residential or hospitality project, thanks to its symmetric or asymmetric lighting experience. Its identical design allows you to combine both versions, in order to create different lighting effects in the same room.