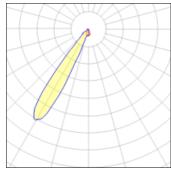

| LOR         | 91%    |
|-------------|--------|
| Total flux  | 909 lm |
| Total power | 14.2 W |
|             |        |

| 1 x LED            |         |             |  |
|--------------------|---------|-------------|--|
| Nominal lamp power | 16.2 W  | LOR         |  |
| Lamp flux          | 1321 lm | Total flux  |  |
| Luminous efficacy  | 61 lm/W | Total power |  |
| CCT                | 2700 K  |             |  |
| CRI                | 90      |             |  |

#### Mounting mode

Ceiling recessed

91% 1199 lm 19.5 W