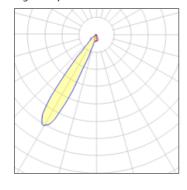

#### Light output 1

| I x LED            |         |
|--------------------|---------|
| Nominal lamp power | 23.4 W  |
| Lamp flux          | 1657 lm |
| Luminous efficacy  | 56 lm/W |
| CCT                | 2700 K  |
| CRI                | 90      |

| LOR         | 91%     |
|-------------|---------|
| Total flux  | 1504 lm |
| Total power | 26.7 W  |
|             |         |

| I X LED            |         |
|--------------------|---------|
| Nominal lamp power | 11 W    |
| Lamp flux          | 1002 lm |
| Luminous efficacy  | 64 lm/W |
| CCT                | 2700 K  |
| CRI                | 90      |
|                    |         |