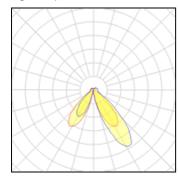

#### Light output 1

| 1 | Χ  | LED  |
|---|----|------|
| Ν | lo | mina |

| Nominal lamp power | 37 W    |  |
|--------------------|---------|--|
| Lamp flux          | 6380 lm |  |
| Luminous efficacy  | 61 lm/W |  |
| CCT                | 3000 K  |  |
| CRI                | 80      |  |

Total power

LOR

ULOR

Total flux