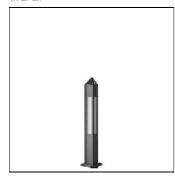

# Product data sheet

LSP434 IP44:LED-FT-37W/3K 116-0212

WE-EF

IP44, Class I. IK10. Marine-grade, all aluminium construction. 5CE superior corrosion protection including PCS hardware. Silicone rubber gaskets. Prismatic polycarbonate lenses, 3 x 120° offset. Anodised aluminium reflector. Factory installed LED circuit board. LED boards can be easily removed for upgrading. Service door with fused cable connecting box.

## Mounting mode

Standing / Bollard

## Shape and measurements

Height: 59.06 in Diameter: 8.07 in Weight: 16.9 kg