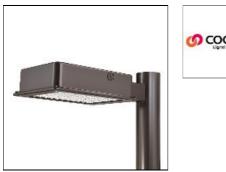

# Product data sheet

RV RIDGEVIEW LED LDRV-SL3-F02-E-8030 COOPER LIGHTING

() COOPER Ligning Souriers

One-piece, die-cast aluminum housing can be pole or wall-mounted, Optical design creates consistent distribution and scalability, Choice of 12 high-efficiency, patented AccuLED Optics<sup>™</sup>, Standard in 4000K (+/- 275K) CCT and nominal 70 CRI, Suitable for operation in -40°C to 40°C ambient environments, 120-277V 50/60Hz, 347V 60Hz or 480V 60Hz operation, Proprietary circuit module withstands 10kV of transient line surge, Optional battery pack and bi-level switching, Five-year warranty