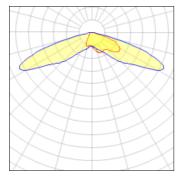

## Light output 1 (integrated)

| Lamp type          | LED     | CCT         | 3000 K |
|--------------------|---------|-------------|--------|
| Nominal lamp power | 55 W    | CRI         | 75     |
| Total flux         | 4137 lm | LOR         | 100%   |
| Luminous efficacy  | 75 lm/W | Total power | 55 W   |