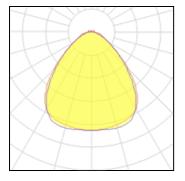

## Light output 1 (integrated)

| Lamp type          | LED      | CCT         | 4000 K |
|--------------------|----------|-------------|--------|
| Nominal lamp power | 24 W     | CRI         | 80     |
| Total flux         | 4400 lm  | LOR         | 100%   |
| Luminous efficacy  | 183 lm/W | ULOR        | 3%     |
|                    |          | Total power | 24 W   |