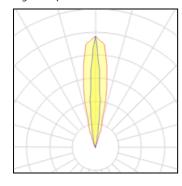

# Product data sheet

SIRIUS 300 - CC GROUND RECESS 9068-A-3-550-01

UNILAMP

Description SIRIUS a brand new linear light family features various mounting application types including in-ground walk over, wall mounted, ceiling mounted, suspension and even permanently submersion stage. SIRIUS utilized the latest LED technology from world renowned manufactures with the choices of multiple light distributions. It offered narrow beam, medium beam, wide beam, asymmetric wall washer, wash glazing, bi-symmetric and much more. Thanks to a screw-less, clear and clean-cut design SIRIUS can be installed in most application where a decent architectural expression is required. Diversity types of connecting accessory is available for this linear light family.

#### Light output 1

| I X LED            |    |
|--------------------|----|
| Nominal lamp power |    |
| _amp flux          |    |
| _uminous efficacy  | 13 |
| CCT                |    |
| CRI                |    |
|                    |    |

| 7.1 W    | LOR         |
|----------|-------------|
| 960 lm   | ULOR        |
| 135 lm/W | Total flux  |
| 4000 K   | Total power |
| 80       |             |
|          |             |

| LOR         | 75%    |
|-------------|--------|
| ULOR        | 75%    |
| Total flux  | 722 lm |
| Total power | 11 W   |