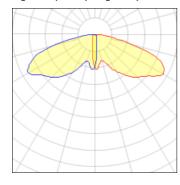

## Light output 1 (integrated)

| Lamp type          | LED     | CCT         | 2200 K |
|--------------------|---------|-------------|--------|
| Nominal lamp power | 67 W    | CRI         | 70     |
| Total flux         | 5249 lm | LOR         | 100%   |
| Luminous efficacy  | 78 lm/W | Total power | 67 W   |