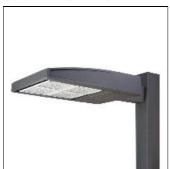

## Product data sheet

GAN GALLEON AREA/ROADWAY LUMINAIRE GAN-SA1D-722-U-SLR

**COOPER LIGHTING** 

Choice of 16 high-efficiency, patented AccuLED Optics™, Lumen packages range from 4,200 – 80,800 (34W – 640W), Available in 2200K, 2700K, 3000K, 3500K, 4000K, 5000K or 5700K CCT, -40°C to 40°C operating range, optional 50°C high ambient, 120-277V 50/60Hz, 347V 60Hz or 480V 60Hz operation, IP66 rated housing and light square, 3G vibration rated, Pole, mast-arm or wall-mounted configurations, Five-year warranty

Mounting mode

Pole top mounted

Shape and measurements

Length: 30.00 in Width: 12.00 in Height: 0.39 in

Adjustability

Fixed

Electric

System power: 67 W