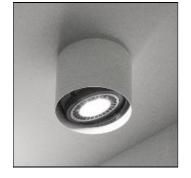

# Product data sheet

EYE - 35° LED SOURCE 2876/1/L/1/35/BI MARTINELLI LUCE

Ceiling fixture with direct adjustable light, in white painted aluminum, complete with electronic power supply.

#### Light output 1

| 1 x LED            |         |             |        |
|--------------------|---------|-------------|--------|
| Nominal lamp power | 11 W    | LOR         | 100%   |
| Lamp flux          | 848 lm  | Total flux  | 846 lm |
| Luminous efficacy  | 77 lm/W | Total power | 11 W   |
| CCT                | 3000 K  |             |        |
| CRI                | 80      |             |        |
|                    |         |             |        |

#### Mounting mode

•----

Ceiling mounted

#### Shape and measurements

Length: 6.30 in Width: 6.30 in Height: 4.33 in Weight: 1 kg

#### Adjustability

Free