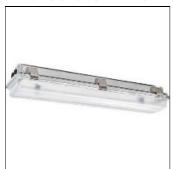

# Product data sheet

NHLL\_3\_3L\_EM\_5700K NHLL-LED

EATON'S CROUSE HINDS

NHLL LED Zone 2 and 22 Rated 5700K Colour Operating in Emergency Battery Mode