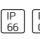

# Product data sheet

NHLL\_3\_3L\_EM\_5700K NHLL-LED

EATON'S CROUSE HINDS









NHLL LED Zone 2 and 22 Rated 5700K Colour Operating in Emergency Battery Mode

## Light output 1 (integrated, emergency)



| Lamp type          | LED      | CCT         | 5181 K |
|--------------------|----------|-------------|--------|
| Nominal lamp power | 1 W      | CRI         | 86     |
| Total flux         | 700 lm   | LOR         | 100%   |
| Luminous efficacy  | 700 lm/W | ULOR        | 6%     |
|                    |          | Total power | 1 W    |

### Mounting mode

Ceiling mounted, Pendant

### Shape and measurements

Length: 28.94 in Width: 7.20 in Height: 5.12 in

### Adjustability

Fixed

#### Electric

System power: 1 W Appliance Class: I

## Information regarding emergency functions

Emergency lighting only Emergency sign: N/A

#### Protection

IP: 66 IK: 01

Explo