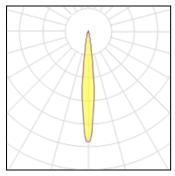

## Light output 1

## 1 x LED

IP 65

| 1 / 220            |          |             |         |
|--------------------|----------|-------------|---------|
| Nominal lamp power | 25 W     | LOR         | 88%     |
| Lamp flux          | 3480 lm  | Total flux  | 3061 lm |
| Luminous efficacy  | 107 lm/W | Total power | 28.51 W |
| CCT                | 3953 K   |             |         |
| CRI                | 99       |             |         |
|                    |          |             |         |