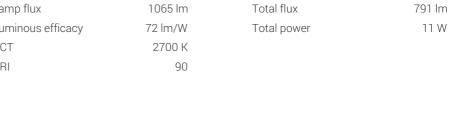

## Light output 1

| 1 x LED            |         |
|--------------------|---------|
| Nominal lamp power | 11 W    |
| Lamp flux          | 1065 lm |
| Luminous efficacy  | 72 lm/W |
| CCT                | 2700 K  |
| CRI                | 90      |