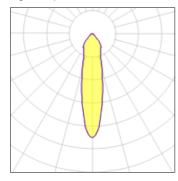

Mounting mode

Ceiling mounted

Shape and measurements

Length: 3.07 in Width: 3.07 in Height: 4.29 in

Adjustability

Rotatable, Tiltable

Electric

System power: 11-16.25 W