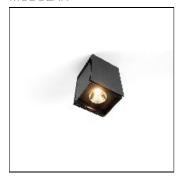

## Product data sheet

REKTOR RECESSED LED 2700K MEDIUM GE BLACK STRUC 12821032

MODULAR

Guiding the way around your space Rektor is a surprising fixture, as it is highly directional despite the super-sleek housing. This makes it a perfect example of accent lighting. Its extensive adjustability and metal colour accent on the housing make it a genuine must-have. Rektor is also handy for highlighting a wall or specific object. Designed in cooperation with Couvreur-Devos.

Mounting mode

Ceiling mounted

Shape and measurements

Length: 3.07 in Width: 3.07 in Height: 4.29 in

Adjustability

Rotatable, Tiltable

Electric

System power: 11-16.25 W