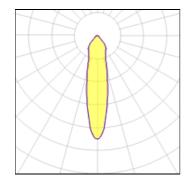

## Product data sheet

REKTOR RECESSED LED 2700K MEDIUM GE BLACK STRUC 12821032

MODULAR

Guiding the way around your space Rektor is a surprising fixture, as it is highly directional despite the super-sleek housing. This makes it a perfect example of accent lighting. Its extensive adjustability and metal colour accent on the housing make it a genuine must-have. Rektor is also handy for highlighting a wall or specific object. Designed in cooperation with Couvreur-Devos.

Mounting mode

Ceiling mounted

Shape and measurements

Length: 3.07 in Width: 3.07 in Height: 4.29 in

Adjustability

Rotatable, Tiltable

Electric

System power: 11-16.25 W