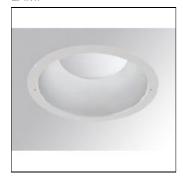

## Product data sheet

KOMBIC 200 RD 4000 IP40 WW OPAL MA/WH K31RD40400P830NMW

LAMP

Round recessed downlight model KOMBIC 200 RD 4000 IP40 WW OPAL MA/WH LAMP brand. Interior diffuser made of opal methacrylate specially for LED and matt metallic reflector, injection aluminium dissipator and TOR KIT type easy-fit fastening system. Model for COB LED, with warm white colour temperature and control gear included. IP44 protection rating. Insulation class II.

Mounting mode

Ceiling recessed

Shape and measurements

Length: 8.66 in Width: 8.66 in Height: 4.72 in

Adjustability

Fixed

Electric

System power: 25.4 W Appliance Class: III