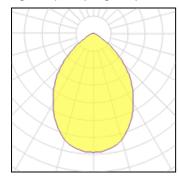

## Light output 1 (integrated)

| Lamp type          | LED      | CCT         | 3000 K |
|--------------------|----------|-------------|--------|
| Nominal lamp power | 25.4 W   | CRI         | 80     |
| Total flux         | 2686 lm  | LOR         | 100%   |
| Luminous efficacy  | 106 lm/W | Total power | 25.4 W |