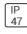

## Product data sheet

MRI-ASR MRI-2ASR-4-250-L835-HEO

COOPER LIGHTING







Specifically designed for MRI rooms with non-ferrous construction, 2', 4' and 8' Lengths with 2" and 4" Apertures, Slim frame design allows fully luminous aesthetic, Only illuminated lens visible, Available in 250, 500, 750, and 1000 lumens/foot, Remote driver, Multi-channel MRI filters

## Light output 1 (integrated)



| Lamp type          | LED     | CCT         | 3500 K |
|--------------------|---------|-------------|--------|
| Nominal lamp power | 20.8 W  | CRI         | 80     |
| Total flux         | 1989 lm | LOR         | 100%   |
| Luminous efficacy  | 96 lm/W | Total power | 20.8 W |

Mounting mode

Ceiling recessed

Shape and measurements

Length: 2.00 in Width: 48.00 in Height: 0.39 in

Adjustability

Fixed

Electric

System power: 20.8 W

Protection

IP: 47