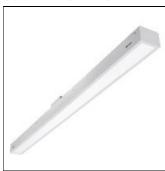

## Product data sheet

MRI-ASR MRI-2ASR-4-250-L835-HEO

COOPER LIGHTING

Specifically designed for MRI rooms with non-ferrous construction, 2', 4' and 8' Lengths with 2" and 4" Apertures, Slim frame design allows fully luminous aesthetic, Only illuminated lens visible, Available in 250, 500, 750, and 1000 lumens/foot, Remote driver, Multi-channel MRI filters

Mounting mode

Ceiling recessed

Shape and measurements

Length: 2.00 in Width: 48.00 in Height: 0.39 in

Adjustability

Fixed

Electric

System power: 20.8 W