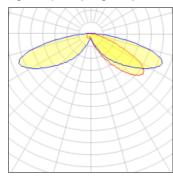

## Light output 1 (integrated)

| Lamp type          | LED     | CCT         | 2200 K |
|--------------------|---------|-------------|--------|
| Nominal lamp power | 40 W    | CRI         | 70     |
| Total flux         | 3423 lm | LOR         | 100%   |
| Luminous efficacy  | 86 lm/W | ULOR        | 4%     |
|                    |         | Total nower | 40 W   |