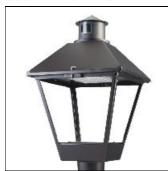

## Product data sheet

LXF/LXT LEXINGTON HID/LED LXF.LXT-PA1-40-722-U-SL3-TL

COOPER LIGHTING

Aluminum housing, top, and base, Greater than 98% life at 60,000 hours ( $40^{\circ}$ C) (LED), Up to 140 lumens per watt, Lumen packages ranging from 2,000 – 11,000 lumens, Self-aligning pole-top fitter fits 2-3/8" and 3" O.D. tenons, Optional NEMA photocontrol receptacle, Five-year warranty (LED)

Mounting mode

Pole top mounted

Shape and measurements

Height: 10.00 in Diameter: 14.00 in

Adjustability

Fixed

Electric

System power: 40 W