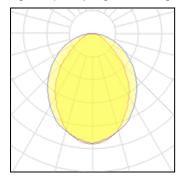

## Light output 1 (integrated, emergency)

| Lamp type          | LED     | CCT         | 4000 K |
|--------------------|---------|-------------|--------|
| Nominal lamp power | 52 W    | CRI         | 80     |
| Total flux         | 3935 lm | LOR         | 100%   |
| Luminous efficacy  | 76 lm/W | Total power | 52 W   |