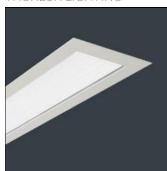

# Product data sheet

GP LINEAR LED - 46W - SATIN POLYCARBONATE - 4000K - EMERGENCY EGP16253

THORLUX LIGHTING

Recessed LED luminaires suitable for use in both modular and non-modular ceilings. Ultra low glare V-blade louvre or general low glare faceted cross-blade louvre set behind a clear toughened/safety glass cover, prismatic/satin polycarbonate covers available. Applications: hospital corridors.

#### Mounting mode

Ceiling recessed

#### Shape and measurements

Length: 47.24 in Width: 5.91 in Height: 3.39 in