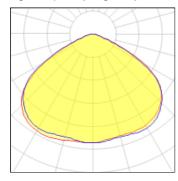

## Light output 1 (integrated)

| Lamp type          | LED      |
|--------------------|----------|
| Nominal lamp power | 37.4 W   |
| Total flux         | 4916 lm  |
| Luminous efficacy  | 131 lm/W |

| LED      | CCT         | 4032 K |
|----------|-------------|--------|
| 37.4 W   | CRI         | 80     |
| 4916 lm  | LOR         | 100%   |
| 131 lm/W | Total power | 37.4 W |

## Glare protection

Glare protection: UGR < 19