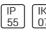

# Product data sheet

MAR 10 STREET AND AREA LIGHTING LUMINAIRES MA-97091-EW-W40

LIGMAN









- Lamp LED - CRI Ra > 80 - MacAdam Ellipse 3 SDCM - Colour 3000K and 4000K - Die-cast aluminium housing pre-treated before powder coating ensuring high corrosion resistance - Stainless steel fasteners in grade 316 - Durable silicone rubber gasket - Clear toughened glass - Surge protection 10kV

## Light output 1 (integrated)



| Lamp type          | LED      |
|--------------------|----------|
| Nominal lamp power | 37.4 W   |
| Total flux         | 4916 lm  |
| Luminous efficacy  | 131 lm/W |

| LED      | CCT         | 4032 K |
|----------|-------------|--------|
| 37.4 W   | CRI         | 80     |
| 4916 lm  | LOR         | 100%   |
| 131 lm/W | Total power | 37.4 W |

### Mounting mode

Wall mounted, Pole top mounted

### Shape and measurements

Height: 10.24 in Diameter: 17.24 in