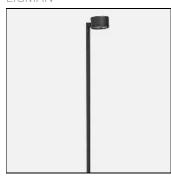

### Mounting mode

Wall mounted, Pole top mounted

### Shape and measurements

Height: 10.24 in Diameter: 17.24 in Weight: 15.8 kg

### Design

Color of housing: Black, White, Silver gray