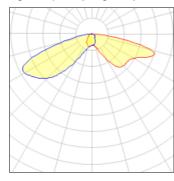

## Light output 1 (integrated)

| Lamp type          | LED      | CCT         | 5000 K  |
|--------------------|----------|-------------|---------|
| Nominal lamp power | 150.5 W  | CRI         | 70      |
| Total flux         | 13708 lm | LOR         | 100%    |
| Luminous efficacy  | 91 lm/W  | Total power | 150.5 W |