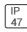

## Product data sheet

LXF/LXT LEXINGTON HID/LED LXF.LXT-PA1-40-722-U-T2R-FL

COOPER LIGHTING







Aluminum housing, top, and base, Greater than 98% life at 60,000 hours ( $40^{\circ}$ C) (LED), Up to 140 lumens per watt, Lumen packages ranging from 2,000 – 11,000 lumens, Self-aligning pole-top fitter fits 2-3/8" and 3" O.D. tenons, Optional NEMA photocontrol receptacle, Five-year warranty (LED)

## Light output 1 (integrated)



| Lamp type          | LED     | CCT         | 2200 K |
|--------------------|---------|-------------|--------|
| Nominal lamp power | 40 W    | CRI         | 70     |
| Total flux         | 3317 lm | LOR         | 100%   |
| Luminous efficacy  | 83 lm/W | ULOR        | 7%     |
|                    |         | Total power | 40 W   |

Mounting mode

Pole top mounted

Shape and measurements

Height: 10.00 in Diameter: 14.00 in

Adjustability

Fixed

Electric