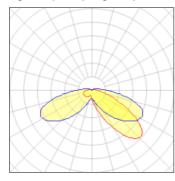

## Light output 1 (integrated)

| Lamp type          | LED     | CCT         | 2200 K |
|--------------------|---------|-------------|--------|
| Nominal lamp power | 40 W    | CRI         | 70     |
| Total flux         | 3317 lm | LOR         | 100%   |
| Luminous efficacy  | 83 lm/W | ULOR        | 7%     |
|                    |         | Total power | 40 W   |