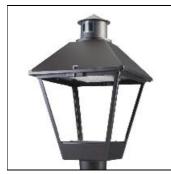

## Product data sheet

LXF/LXT LEXINGTON HID/LED LXF.LXT-PA1-50-740-U-T2U-CL

COOPER LIGHTING

Aluminum housing, top, and base, Greater than 98% life at 60,000 hours ( $40^{\circ}$ C) (LED), Up to 140 lumens per watt, Lumen packages ranging from 2,000 – 11,000 lumens, Self-aligning pole-top fitter fits 2-3/8" and 3" O.D. tenons, Optional NEMA photocontrol receptacle, Five-year warranty (LED)

Mounting mode

Pole top mounted

Shape and measurements

Height: 10.00 in Diameter: 14.00 in

Adjustability

Fixed

Electric

System power: 54 W