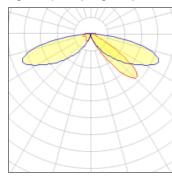

## Light output 1 (integrated)

| Lamp type          | LED      | CCT         | 4000 K |
|--------------------|----------|-------------|--------|
| Nominal lamp power | 54 W     | CRI         | 70     |
| Total flux         | 6375 lm  | LOR         | 100%   |
| Luminous efficacy  | 118 lm/W | Total power | 54 W   |