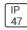

## Product data sheet

LXF/LXT LEXINGTON HID/LED LXF.LXT-PA1-50-740-U-T2U-CL

COOPER LIGHTING







Aluminum housing, top, and base, Greater than 98% life at 60,000 hours ( $40^{\circ}$ C) (LED), Up to 140 lumens per watt, Lumen packages ranging from 2,000 – 11,000 lumens, Self-aligning pole-top fitter fits 2-3/8" and 3" O.D. tenons, Optional NEMA photocontrol receptacle, Five-year warranty (LED)

## Light output 1 (integrated)



| Lamp type          | LED      | CCT         | 4000 K |
|--------------------|----------|-------------|--------|
| Nominal lamp power | 54 W     | CRI         | 70     |
| Total flux         | 6375 lm  | LOR         | 100%   |
| Luminous efficacy  | 118 lm/W | Total power | 54 W   |

Mounting mode

Pole top mounted

Shape and measurements

Height: 10.00 in Diameter: 14.00 in

Adjustability

Fixed

Electric

System power: 54 W

Protection

IP: 47