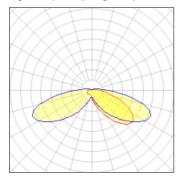

## Light output 1 (integrated)

| Lamp type          | LED      | CCT         | 4000 K |
|--------------------|----------|-------------|--------|
| Nominal lamp power | 31 W     | CRI         | 70     |
| Total flux         | 3517 lm  | LOR         | 100%   |
| Luminous efficacy  | 113 lm/W | ULOR        | 9%     |
|                    |          | Total nower | 31 W   |