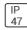

## Product data sheet

LXF/LXT LEXINGTON HID/LED LXF.LXT-PA1-30-740-U-SL3-FL

COOPER LIGHTING







Aluminum housing, top, and base, Greater than 98% life at 60,000 hours ( $40^{\circ}$ C) (LED), Up to 140 lumens per watt, Lumen packages ranging from 2,000 – 11,000 lumens, Self-aligning pole-top fitter fits 2-3/8" and 3" O.D. tenons, Optional NEMA photocontrol receptacle, Five-year warranty (LED)

## Light output 1 (integrated)



| Lamp type          | LED      | CCT         | 4000 K |
|--------------------|----------|-------------|--------|
| Nominal lamp power | 31 W     | CRI         | 70     |
| Total flux         | 3517 lm  | LOR         | 100%   |
| Luminous efficacy  | 113 lm/W | ULOR        | 9%     |
|                    |          | Total nower | 31 W   |

Mounting mode

Pole top mounted

Shape and measurements

Height: 10.00 in Diameter: 14.00 in

Adjustability

Fixed

Elec