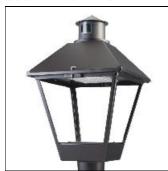

## Product data sheet

LXF/LXT LEXINGTON HID/LED LXF.LXT-PA1-30-740-U-SL3-FL

COOPER LIGHTING

Aluminum housing, top, and base, Greater than 98% life at 60,000 hours ( $40^{\circ}$ C) (LED), Up to 140 lumens per watt, Lumen packages ranging from 2,000 – 11,000 lumens, Self-aligning pole-top fitter fits 2-3/8" and 3" O.D. tenons, Optional NEMA photocontrol receptacle, Five-year warranty (LED)

Mounting mode

Pole top mounted

Shape and measurements

Height: 10.00 in Diameter: 14.00 in

Adjustability

Fixed

Electric

System power: 31 W