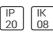

## Product data sheet

120W LED RMS LOWBAY (RECESSED) (5000K) LEDXION K03108

NIKKON







NIKKON LEDXION K03108 120W LED RMS Lowbay (Recessed) (5000K)

## Light output 1



| I x LED            |  |
|--------------------|--|
| Nominal lamp power |  |
| Lamp flux          |  |
| Luminous efficacy  |  |
| CCT                |  |
| CRI                |  |

| 120 W    | LOR         | 89%      |
|----------|-------------|----------|
| 16200 lm | Total flux  | 14477 lm |
| 116 lm/W | Total power | 124.36 W |
| 4948 K   |             |          |
| 99       |             |          |

Mounting mode

Ceiling recessed

Shape and measurements

Length: 3.94 in Width: 3.94 in Height: 3.94 in

Adjustability

Fixed

Electric

System power: 124.36 W

Protection

IP: 20 IK: 08