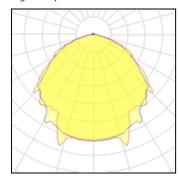

## Light output 1

| I x LED            |  |
|--------------------|--|
| Nominal lamp power |  |
| Lamp flux          |  |
| Luminous efficacy  |  |
| CCT                |  |
| CRI                |  |

| 120 W    | LOR         | 89%      |
|----------|-------------|----------|
| 16200 lm | Total flux  | 14477 lm |
| 116 lm/W | Total power | 124.36 W |
| 4948 K   |             |          |
| 99       |             |          |