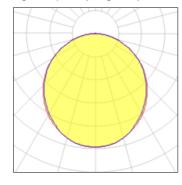

## Light output 1 (integrated)

| Lamp type          | LED     | CCT         | 4000 K |
|--------------------|---------|-------------|--------|
| Nominal lamp power | 35 W    | CRI         | 80     |
| Total flux         | 2200 lm | LOR         | 100%   |
| Luminous efficacy  | 63 lm/W | Total power | 35 W   |