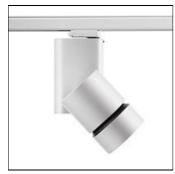

## Product data sheet

SOLID PURE 09.2719 LED ARRAY 26W 45°

FLOS

Spotlight to be installed on 3-circuit-track with LED Light source. Integrated power supply 220-240,50-60Hz.

| 28 W    | LOR         | 83%     |
|---------|-------------|---------|
| 3000 lm | Total flux  | 2485 lm |
| 89 lm/W | Total power | 28 W    |
| 3000 K  |             |         |

Mounting mode

Ceiling mounted, Contact rail

Shape and measurements

Height: 5.87 in Diameter: 4.06 in

Adjustability

Rotatable

Electric

System power: 28 W Appliance Class: I

80

Protection