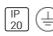

## Product data sheet

SOLID PURE 09.2719 LED ARRAY 26W 45°

FLOS







Spotlight to be installed on 3-circuit-track with LED Light source. Integrated power supply 220-240,50-60Hz.

## Light output 1



| 1 x LED            |  |  |
|--------------------|--|--|
| Nominal lamp power |  |  |
| Lamp flux          |  |  |
| Luminous efficacy  |  |  |
| CCT                |  |  |
| CRI                |  |  |

| 28 W    | LOR         | 83%     |
|---------|-------------|---------|
| 3000 lm | Total flux  | 2485 lm |
| 89 lm/W | Total power | 28 W    |
| 3000 K  |             |         |

Mounting mode

Ceiling mounted, Contact rail

Shape and measurements

Height: 5.87 in Diameter: 4.06 in

Adjustability

Rotatable

Electric

System power: 28 W Appliance Class: I

80

Protection

IP: 20