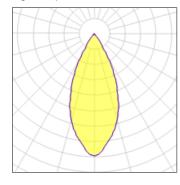

| 28 W    | LOR         | 83%     |
|---------|-------------|---------|
| 3000 lm | Total flux  | 2485 lm |
| 89 lm/W | Total power | 28 W    |
| 3000 K  |             |         |

Mounting mode

Ceiling mounted, Contact rail