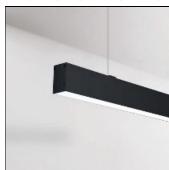

# Product data sheet

NOTUS 17 LINEAR LED 3141MM 830

**BRIGHT SPECIAL LIGHTING** 

Housing:Extruded aluminium Diffuser:Matt opal cover of extruded PMMA Control Gear:Built-in electronic power supply Watt:Max 131.2W Transmittance:70% IP:40 IK:04 • Optional accessories • LED replacement with tools Colors -10 White -20 Black -90 Anoxal matt Wood 1 Wood 2

#### Mounting mode

Ceiling mounted, Pendant

#### Shape and measurements

Length: 123.43 in Width: 1.89 in Height: 4.09 in

#### Design

Material impression: Aluminum, Wood

Color of housing: Black, White, Anthracite / graphite