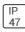

## Product data sheet

RV RIDGEVIEW LED LDRV-SL4-E01-E-8030

**COOPER LIGHTING** 







One-piece, die-cast aluminum housing can be pole or wall-mounted, Optical design creates consistent distribution and scalability, Choice of 12 high-efficiency, patented AccuLED Optics™, Standard in 4000K (+/- 275K) CCT and nominal 70 CRI, Suitable for operation in -40°C to 40°C ambient environments, 120-277V 50/60Hz, 347V 60Hz or 480V 60Hz operation, Proprietary circuit module withstands 10kV of transient line surge, Optional battery pack and bi-level switching, Five-year warranty

## Light output 1 (integrated)



| Lamp type          | LED     | CCT         | 3000 K |
|--------------------|---------|-------------|--------|
| Nominal lamp power | 24.7 W  | CRI         | 75     |
| Total flux         | 2432 lm | LOR         | 100%   |
| Luminous efficacy  | 98 lm/W | Total power | 24.7 W