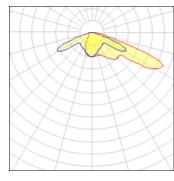

## Light output 1 (integrated)

| Lamp type          | LED     | CCT         | 3000 K |
|--------------------|---------|-------------|--------|
| Nominal lamp power | 24.7 W  | CRI         | 75     |
| Total flux         | 2432 lm | LOR         | 100%   |
| Luminous efficacy  | 98 lm/W | Total power | 24.7 W |