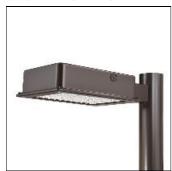

## Product data sheet

RV RIDGEVIEW LED LDRV-SL4-E01-E-8030

**COOPER LIGHTING** 

One-piece, die-cast aluminum housing can be pole or wall-mounted, Optical design creates consistent distribution and scalability, Choice of 12 high-efficiency, patented AccuLED Optics™, Standard in 4000K (+/- 275K) CCT and nominal 70 CRI, Suitable for operation in -40°C to 40°C ambient environments, 120-277V 50/60Hz, 347V 60Hz or 480V 60Hz operation, Proprietary circuit module withstands 10kV of transient line surge, Optional battery pack and bi-level switching, Five-year warranty

Mounting mode

Pole top mounted

Shape and measurements

Length: 2.04 in Width: 12.00 in Height: 0.39 in

Adjustability

Fixed

Electric

System power: 24.7 W