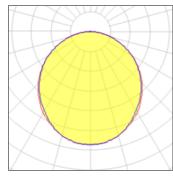

## Light output 1 (integrated)

| Lamp type          | LED     | CCT         | 4000 K |
|--------------------|---------|-------------|--------|
| Nominal lamp power | 25 W    | CRI         | 80     |
| Total flux         | 1600 lm | LOR         | 100%   |
| Luminous efficacy  | 64 lm/W | Total power | 25 W   |