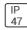

## Product data sheet

PMM MESA PMM-SA1B-740-U-SLR-HSS







Die-cast aluminum housing and door, Lumens packages ranging from 3,000 - 29,000 lumens, Choice of 13 high-efficiency, patented AccuLED Optics™, Base casting slip fits over a standard 3" O.D. tenon, Wall, single and dual-mount configurations available, 10kV/10vkA surge protection standard, LED fixture features a five-year warranty

## Light output 1 (integrated)



| Lamp type          | LED     | CCT         | 4000 K |
|--------------------|---------|-------------|--------|
| Nominal lamp power | 44 W    | CRI         | 70     |
| Total flux         | 3694 lm | LOR         | 100%   |
| Luminous efficacy  | 84 lm/W | Total power | 44 W   |

Mounting mode

Wall mounted

Shape and measurements

Height: 0.39 in Diameter: 6.00 in

Adjustability

Fixed

Electric

System power: 44 W

Protection