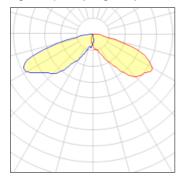

## Light output 1 (integrated)

| Lamp type          | LED     | CCT         | 4000 K |
|--------------------|---------|-------------|--------|
| Nominal lamp power | 44 W    | CRI         | 70     |
| Total flux         | 3694 lm | LOR         | 100%   |
| Luminous efficacy  | 84 lm/W | Total power | 44 W   |