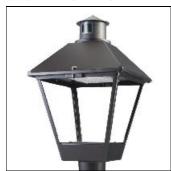

## Product data sheet

LXF/LXT LEXINGTON HID/LED LXF.LXT-PA1-40-727-U-5WQ-A

COOPER LIGHTING

Aluminum housing, top, and base, Greater than 98% life at 60,000 hours ( $40^{\circ}$ C) (LED), Up to 140 lumens per watt, Lumen packages ranging from 2,000 – 11,000 lumens, Self-aligning pole-top fitter fits 2-3/8" and 3" O.D. tenons, Optional NEMA photocontrol receptacle, Five-year warranty (LED)