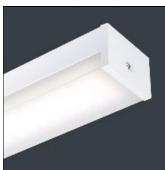

## Product data sheet

KANBY LED CONTROLLER WIDE BODY - 63W - 4000K - EMERGENCY EKB16102

THORLUX LIGHTING

Long life, LED luminaires ideal for illumination of school classrooms, corridors, healthcare buildings and retail and storage areas. Increased luminaire efficacy consumes less power than comparable T5 solution. Applications: retail sales floor lighting, storage areas, school classrooms, toilets, corridors and health care buildings

Mounting mode

Ceiling mounted

Shape and measurements

Length: 59.45 in Width: 3.39 in Height: 2.32 in

Adjustability

Fixed

Electric

System power: 71 W