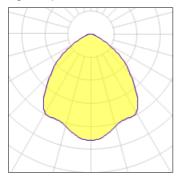

## Light output 1

## 

| 1 x LED            |         |             |        |
|--------------------|---------|-------------|--------|
| Nominal lamp power | 75 W    | LOR         | 93%    |
| Lamp flux          | 900 lm  | Total flux  | 834 lm |
| Luminous efficacy  | 12 lm/W | Total power | 75 W   |
| CCT                | 3000 K  |             |        |
| CRI                | 100     |             |        |
|                    |         |             |        |