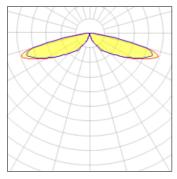

Light output 1 (integrated)

| Lamp type          | LED      | CCT         | 2700 K |
|--------------------|----------|-------------|--------|
| Nominal lamp power | 31 W     | CRI         | 70     |
| Total flux         | 3444 lm  | LOR         | 100%   |
| Luminous efficacy  | 111 lm/W | Total power | 31 W   |