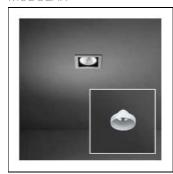

# Product data sheet

MINI MULTIPLE FOR SMART KUP LED 3000K SPOT GE ALU-BLACK 12524105+12556202

MODULAR

Highly versatile Twenty years after its initial launch, Mini multiple is still a coveted luminaire. Mini multiple is the reference of our architectural lighting portfolio. The technology is on full display and allows this luminaire to fit well into both a minimalist and an industrial-chic environment. The gimbaled system allows you to direct the light source at any angle of your chouce. Mini multiple has a very subtle alu trim. Available in one-, two-, three- and four lamps versions in different colours. Connect Mini multiple with Smart by adding the Smart frontrings to your recessed spot.