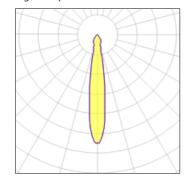

# Product data sheet

MINI MULTIPLE FOR SMART KUP LED 3000K SPOT GE ALU-BLACK 12524105+12556202

MODULAR







Highly versatile Twenty years after its initial launch, Mini multiple is still a coveted luminaire. Mini multiple is the reference of our architectural lighting portfolio. The technology is on full display and allows this luminaire to fit well into both a minimalist and an industrial-chic environment. The gimbaled system allows you to direct the light source at any angle of your chouce. Mini multiple has a very subtle alu trim. Available in one-, two-, three- and four lamps versions in different colours. Connect Mini multiple with Smart by adding the Smart frontrings to your recessed spot.

#### Light output 1



| I x LED            |         |
|--------------------|---------|
| Nominal lamp power | 6.2 W   |
| Lamp flux          | 550 lm  |
| Luminous efficacy  | 77 lm/W |
| CCT                | 3000 K  |
| CRI                | 90      |

| LOR         | 87%    |
|-------------|--------|
| Total flux  | 476 lm |
| Total power | 6.2 W  |
|             |        |



| 1 x LED            |         |  |
|--------------------|---------|--|
| Nominal lamp power | 9.2 W   |  |
| Lamp flux          | 739 lm  |  |
| Luminous efficacy  | 70 lm/W |  |
| CCT                | 3000 K  |  |
| CRI                | 90      |  |

#### Mounting mode

Ceiling recessed, Wall recessed

### Shape and measurements

Length: 4.72 in Width: 4.72 in Height: 4.72 in Weight: 0.69 kg

# Adjustability

Free

### Electric

Sys