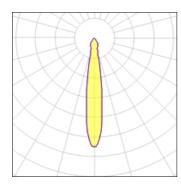

#### Light output 1

| I x LED            |         |
|--------------------|---------|
| Nominal lamp power | 6.2 W   |
| Lamp flux          | 550 lm  |
| Luminous efficacy  | 77 lm/W |
| CCT                | 3000 K  |
| CRI                | 90      |

| LOR         | 87%    |
|-------------|--------|
| Total flux  | 476 lm |
| Total power | 6.2 W  |
|             |        |

| 1 x LED            |         |  |
|--------------------|---------|--|
| Nominal lamp power | 9.2 W   |  |
| Lamp flux          | 739 lm  |  |
| Luminous efficacy  | 70 lm/W |  |
| CCT                | 3000 K  |  |
| CRI                | 90      |  |